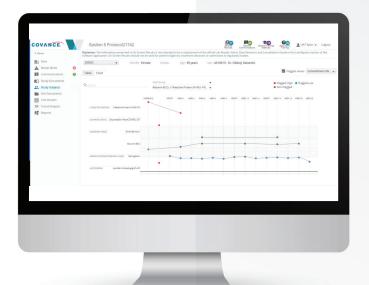

With its easy-to-navigate dashboard and intuitive user interface, the Xcellerate Sponsor Portal offers convenient, near real-time access to all of your laboratory information, including onscreen results, laboratory reports, alerts, cancellations, data revisions and more.

## This new portal, which replaces eSite Access, enables you to:

- ▶ Increase your efficiency with up-to-date, version-controlled Covance Laboratory Manuals, site communications and training materials throughout the life of your study
- ▶ Quickly analyze lab data and trends with onscreen results and reports