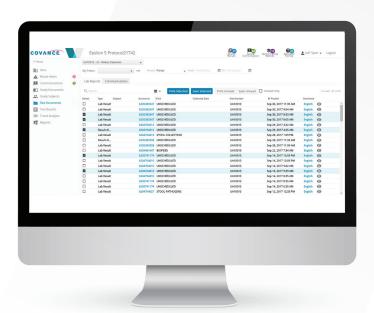

- ▶ Gain comprehensive oversight through the use of activity reports to help monitor compliance of user access and read/unread documents by protocol
- ▶ Efficiently manage your lab reports with the ability download and print multiple documents at once